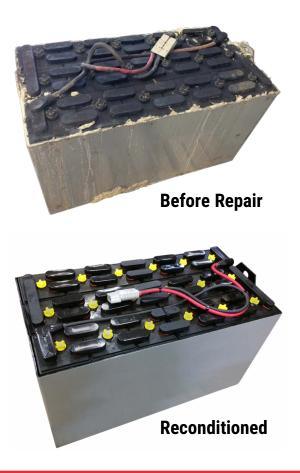

# **Battery and Charger Repair/Reconditioning**

You May Be Surprised to Learn How Much Money that Poorly-Performing Battery is Really Costing You!

### **Batteries Can Be Repaired To**

- Extend battery life
- Prevent damage to trucks
- Reduce motor and contact replacement
- Increase productivity
- Augment running hours
- Improve safety

Reconditioning during early detection can often double useful life, but if you delay you may totally destroy the battery and damage your truck's drive motor as well as other electrical components.

Unlike most service providers who simply replace cells because they do not possess hazardous waste treatment facilities, SBS can perform internal evaluations (i.e. why did it fail?) and internal cell repairs, saving you money by determining the root cause of the failure.

#### Typical Reconditioning Includes (But is Not Limited To)

- · Steam clean and paint
- Remove corrosion
- Equalize charge
- Adjust specific gravity
- Six hour discharge test
- Replace or repair defective cells
- Repair cover to jar leaks
- Remove sulfation
- Replace broken jars or covers
- Replace cables and connectors