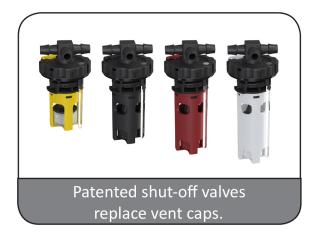

### Single-Point Battery Watering System

With single-point watering, your battery maintenance is now faster, safer, and more reliable than ever before! Millennium Evo consists of automatic shut-off valves, interconnected with tubing, which replace existing vent caps. The tubing is attached to a quick coupler that is connected to a water supply. Once connected, water flows until each battery cell independently reaches the correct electrolyte level.

#### **Features**

- Patented Three-Port 360° Swivel Tees
- Acid-Resistant Polypropylene Tubing
- Wide Pressure Range
- Many Water Supply Options Available
- Optional Flame Arrestors, Optical Level Indicators and Flip-Top Hydrometer Access Ports
- 5 Year Warranty