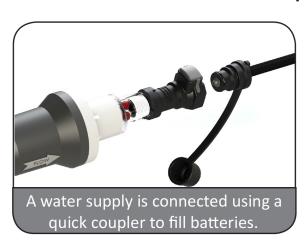

### Single-Point Battery Watering System

With single-point watering, your battery maintenance is now faster, safer, and more reliable than ever before! Millennium Evo consists of automatic shut-off valves, interconnected with tubing, which replace existing vent caps. The tubing is attached to a quick coupler that is connected to a water supply. Once connected, water flows until each battery cell independently reaches the correct electrolyte level.

#### **Faster**

Snap-on / snap-off water supply connections and fast filling allow for you to fill each battery in less than 1 minute.