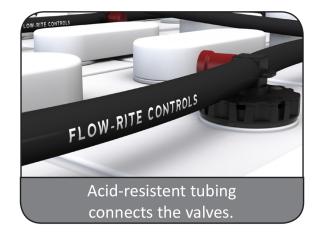

### Single-Point Battery Watering System

With single-point watering, your battery maintenance is now faster, safer, and more reliable than ever before! Millennium Evo consists of automatic shut-off valves, interconnected with tubing, which replace existing vent caps. The tubing is attached to a quick coupler that is connected to a water supply. Once connected, water flows until each battery cell independently reaches the correct electrolyte level.

#### **Features**

- Patented Three-Port 360° Swivel Tees
- Acid-Resistant Polypropylene Tubing
- Wide Pressure Range
- Many Water Supply Options Available
- Optional Flame Arrestors, Optical Level Indicators and Flip-Top Hydrometer Access Ports
- 5 Year Warranty