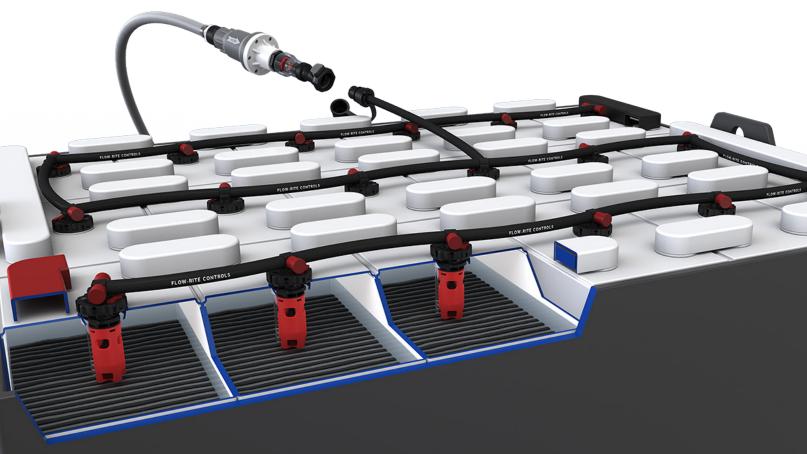

### Single-Point Battery Watering System

With single-point watering, your battery maintenance is now faster, safer, and more reliable than ever before! Millennium Evo consists of automatic shut-off valves, interconnected with tubing, which replace existing vent caps. The tubing is attached to a quick coupler that is connected to a water supply. Once connected, water flows until each battery cell independently reaches the correct electrolyte level.

# Easy to install ...

## ... and simple to operate!