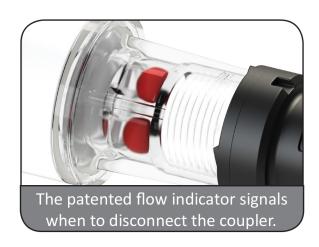

. Once connected, water flows until each battery cell independently reaches the correct electrolyte level.



#### **Save Money**

Flow-Rite's ROI calculators show how much an operation will save in labor costs. Other cost savings include cleaner battery tops, equipment and floors.



### **Extend Battery Life & Performance**

Properly watered batteries last longer and perform better. Both overfilling and underfilling will result in loss of capacity and life expectancy.



#### **Faster**

Snap-on / snap-off water supply connections and fast filling allow for you to fill each battery in less than 1 minute.



#### Safer

Fill batteries without opening vent ports. Avoid battery acid burns, ruined clothing and noxious fumes.







# Easy to install ...





## ... and simple to operate!





#### **Features**

- Patented Three-Port 360° Swivel Tees
- Acid-Resistant Polypropylene Tubing
- Wide Pressure Range
- Many Water Supply Options Available
- Optional Flame Arrestors, Optical Level Indicators and Flip-Top Hydrometer Access Ports
- 5 Year Warranty





Storage Battery Systems LLC N56 W16665 Ridgewood Drive Menomonee Falls, WI 53051

800-554-2243 sbs@sbsbattery.com www.sbsbattery.com