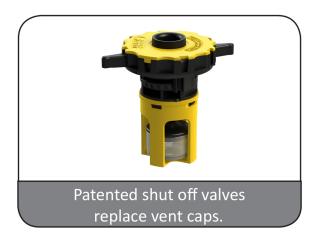

## Single-Point Battery Watering System

With single-point watering, your battery maintenance is now faster, safer, and more reliable than ever before! Pro-Fill™ consists of automatic shut-off valves, interconnected with tubing, which replace existing vent caps. The tubing is attached to a quick coupler that is connected to a water supply. Once connected, water flows until each battery cell independently reaches the correct electrolyte level.