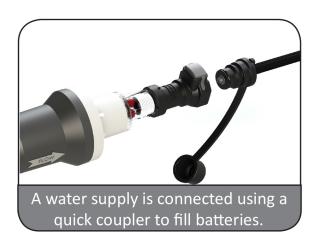

## Single-Point Battery Watering System

With single-point watering, your battery maintenance is now faster, safer, and more reliable than ever before! Pro-Fill™ consists of automatic shut-off valves, interconnected with tubing, which replace existing vent caps. The tubing is attached to a quick coupler that is connected to a water supply. Once connected, water flows until each battery cell independently reaches the correct electrolyte level.

#### **Faster**

Snap-on / snap-off water supply connections and fast filling allow for you to fill each battery in less than 1 minute.