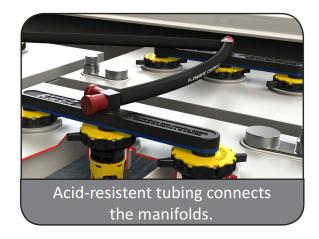

## Single-Point Battery Watering System

With single-point watering, your battery maintenance is now faster, safer, and more reliable than ever before! Pro-Fill™ consists of automatic shut-off valves, interconnected with tubing, which replace existing vent caps. The tubing is attached to a quick coupler that is connected to a water supply. Once connected, water flows until each battery cell independently reaches the correct electrolyte level.

### **Features**

- Patented Three-Port 360° Swivel Tees
- Acid-Resistant Polypropylene Tubing
- Wide Pressure Range
- Many Water Supply Options Available
- Winged Caps for Easy Installation
- 5 Year Warranty