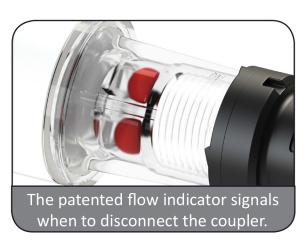

## Single-Point Battery Watering System

With single-point watering, your battery maintenance is now faster, safer, and more reliable than ever before! Pro-Fill™ consists of automatic shut-off valves, interconnected with tubing, which replace existing vent caps. The tubing is attached to a quick coupler that is connected to a water supply. Once connected, water flows until each battery cell independently reaches the correct electrolyte level.