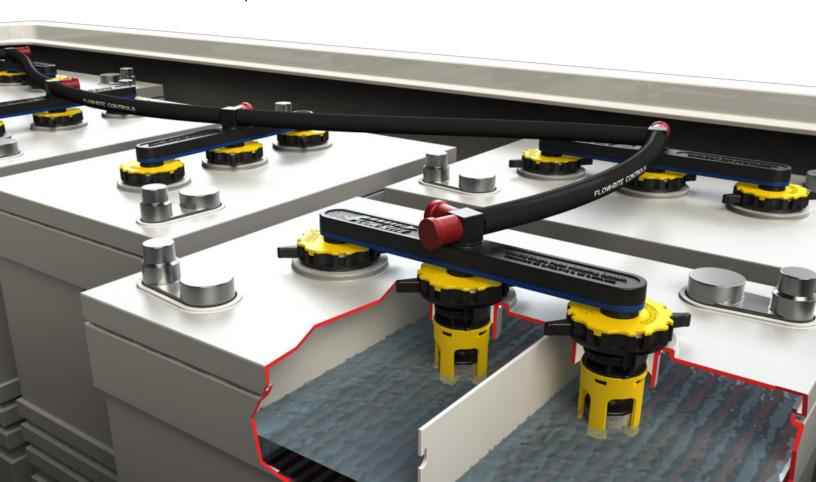

## Single-Point Battery Watering System

With single-point watering, your battery maintenance is now faster, safer, and more reliable than ever before! Pro-Fill™ consists of automatic shut-off valves, interconnected with tubing, which replace existing vent caps. The tubing is attached to a quick coupler that is connected to a water supply. Once connected, water flows until each battery cell independently reaches the correct electrolyte level.

### **Features**

- Patented Three-Port 360° Swivel Tees
- Acid-Resistant Polypropylene Tubing
- Wide Pressure Range
- Many Water Supply Options Available
- Winged Caps for Easy Installation
- 5 Year Warranty